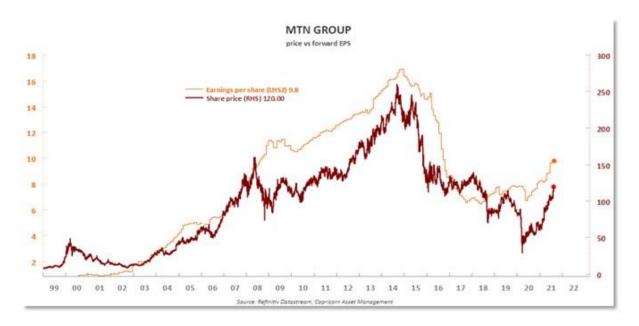

Government bonds firmed, with the yield on the benchmark 2030 instrument dropping 3 basis points to 8.935%.

Stocks, meanwhile fell with the Johannesburg Stock Exchange's Top-40 Index losing 0.33% to 63,277 points and the broader All-Share Index sliding 0.31% to stand at 69,402 points. Gold producers were among the biggest losers on the blue-chip index, hurt by a dip in the gold price. Lender Nedbank also closed 4.37% lower after an undisclosed seller sold around 4% worth of its stock via a block trade run by Goldman Sachs. By contrast, Africa's largest mobile operator MTN led the index higher, closing up 4.12% after announcing it would exit Syria immediately and not pursue its bid for an Ethiopian telecoms license.